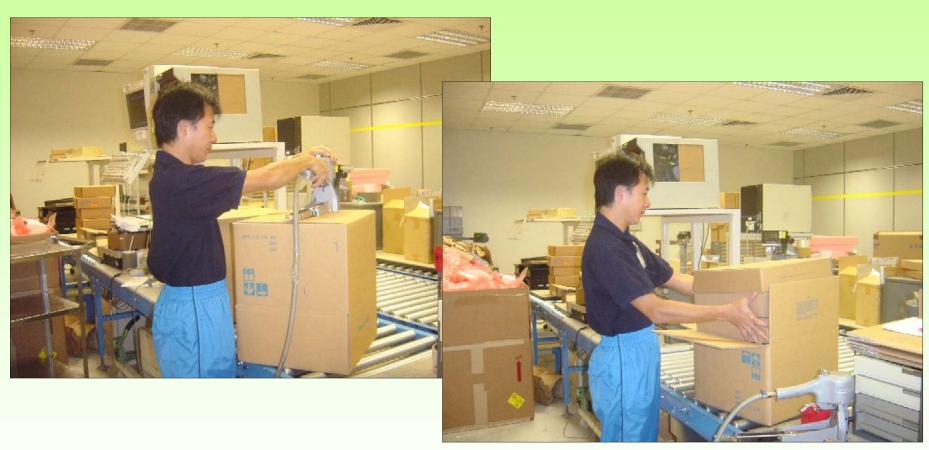

### Pack the intermediate boxes with right-sized carton box

Transfer cartons to D/C

Shelving at D/C and capture the box & location details by scanner

Upload information onto DCLS