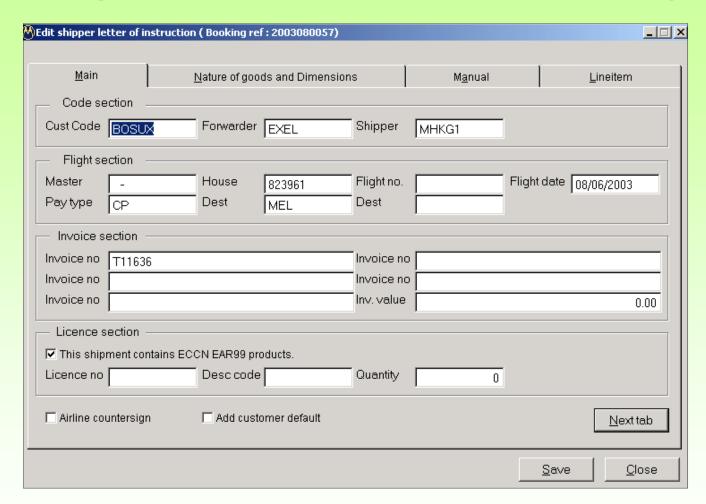

### Shipping staff prepare shippable goods list (pick slip) at DCLS

Shipping staff prepare SLI at SDMS

### Shipping staff prepare invoice and packing list at Tandem

Shipping staff send pick slip to D/C and prepare the trade declaration at SDMS

D/C staff pick up shippable goods and scan the box information above