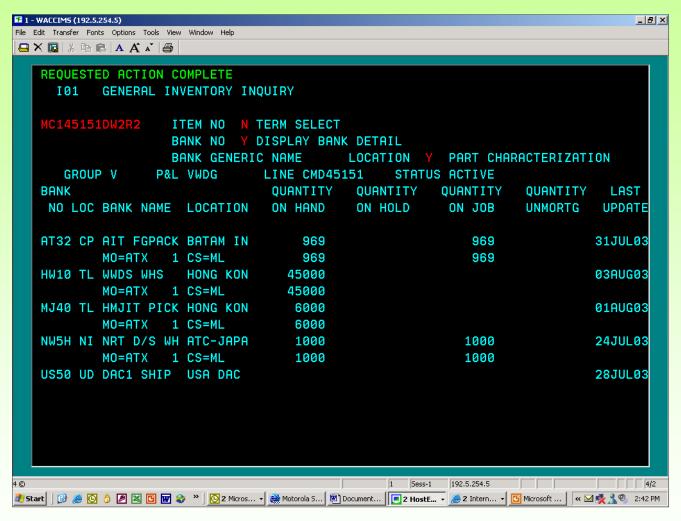

#### Inventory tracking and management at IMS

Customer Supply Analyst (CSA) allocates pick ticket based on information at WWPD

Pick up box according to pick ticket

Pick acknowledgement at Tandem and capture box information by scanner