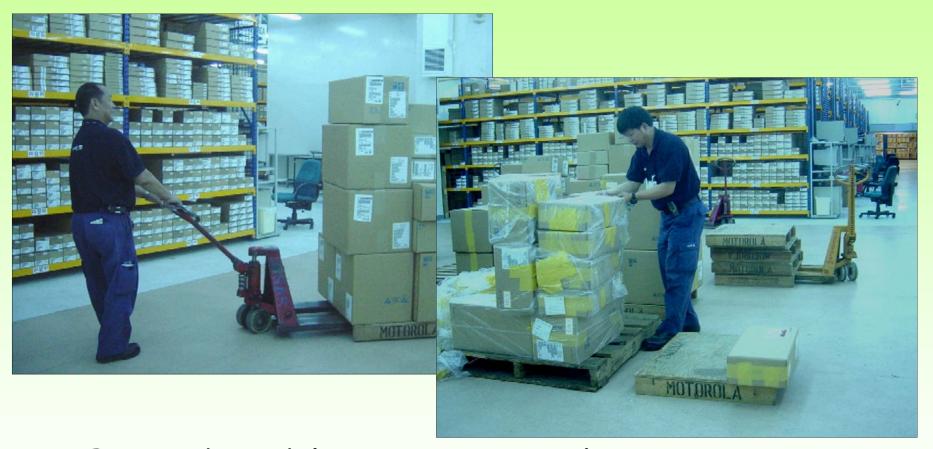

#### General Stock Flow in HKG DAC

Stock in flow Stock out flow < Receiving area **Packing** area

Forwarders deliver cargoes to the Receiving Area

#### Labeling

Put the boxes onto the shelf and capture the box & location details by scanner

Upload information onto the DCLS and WWPD

Inventory tracking and management at WWPD