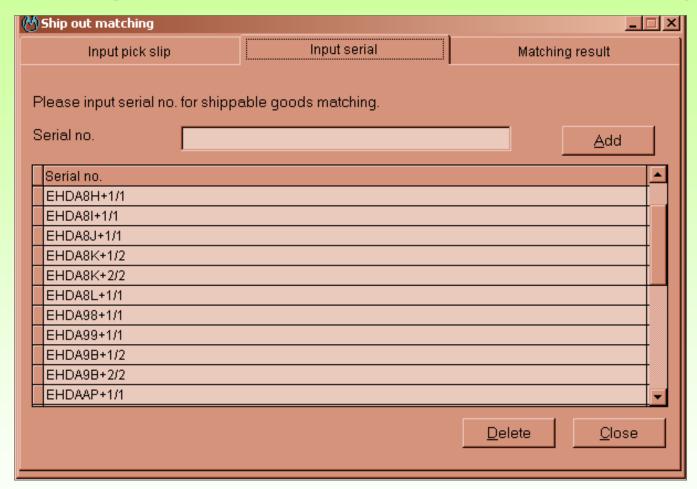

#### Perform matching in DCLS

Pass cartons to forwarders

D/C staff collect shipment from the Receiving Area to D/C

Upload information onto DCLS

Drop ship matching in DCLS

Pass drop shipment to forwarders