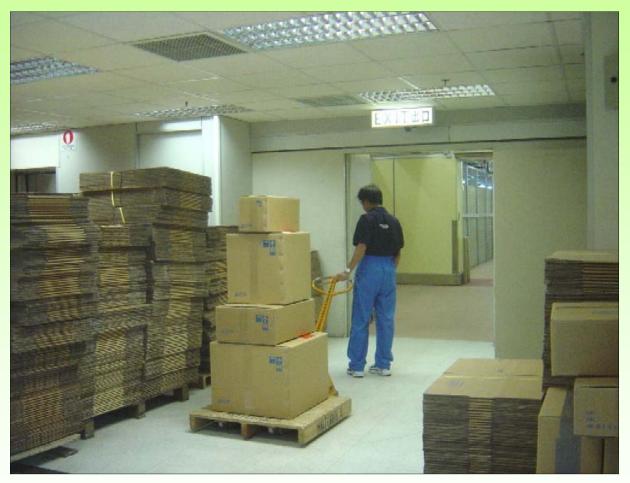

#### General Stock Flow in HKG DAC

Stock in flow Stock out flow < Receiving area **Packing** area

Forwarders deliver cargoes to the Receiving Area