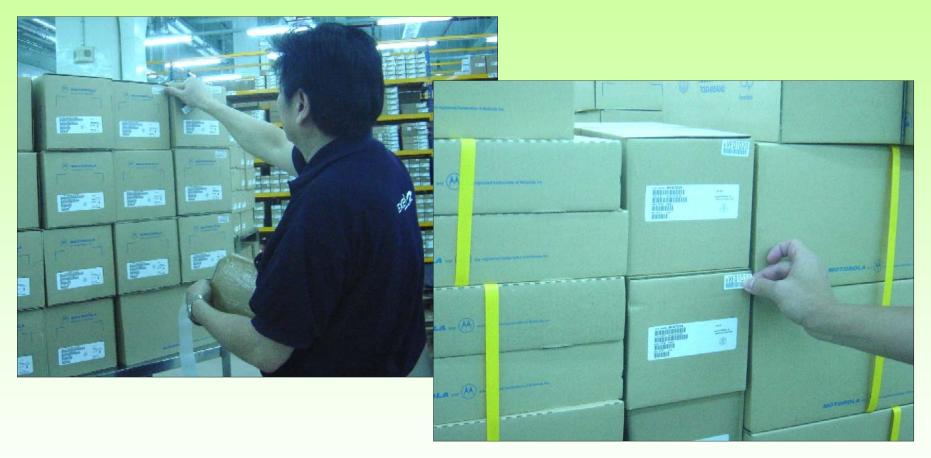

#### Labeling

Put the boxes onto the shelf and capture the box & location details by scanner

Upload information onto the DCLS and WWPD

Inventory tracking and management at WWPD