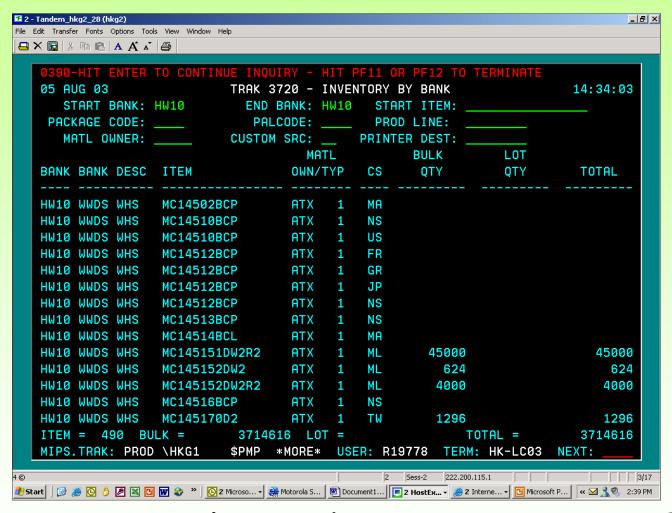

#### Inventory tracking and management at IMS

Customer Supply Analyst (CSA) allocates pick ticket based on information at WWPD

Pick up box according to pick ticket

Pick acknowledgement at Tandem and capture box information by scanner