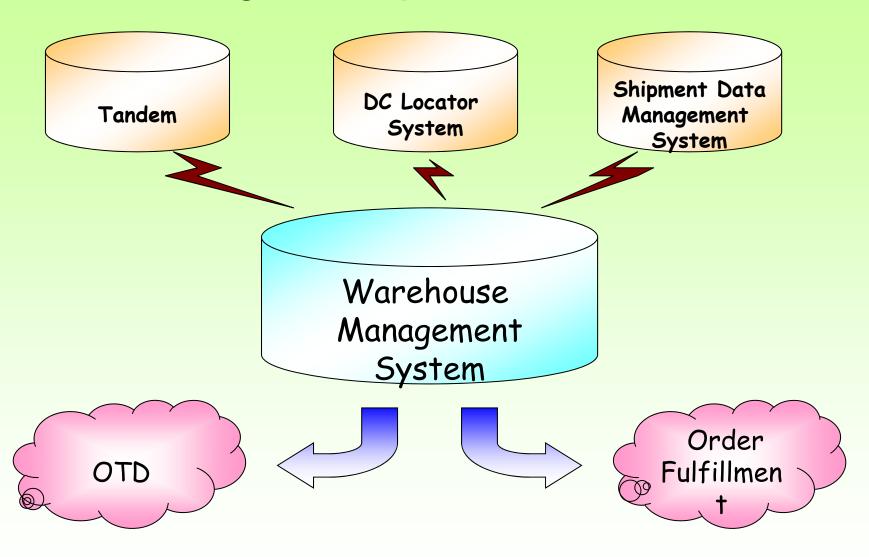

#### Labeling

Put the boxes onto the shelf and capture the box & location details by scanner

Upload information onto the DCLS and WWPD

Inventory tracking and management at WWPD

#### Inventory tracking and management at IMS

Customer Supply Analyst (CSA) allocates pick ticket based on information at WWPD

Pick up box according to pick ticket

Pick acknowledgement at Tandem and capture box information by scanner