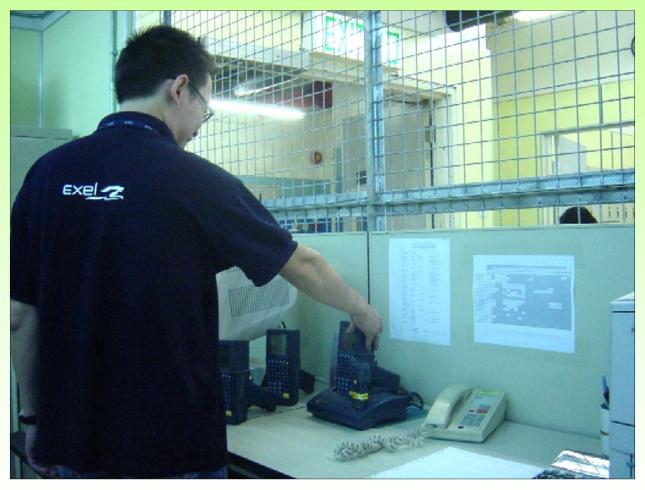

### Pack acknowledgement at Tandem and capture box information by scanner

### Pack the intermediate boxes with right-sized carton box

Transfer cartons to D/C

Shelving at D/C and capture the box & location details by scanner

Upload information onto DCLS