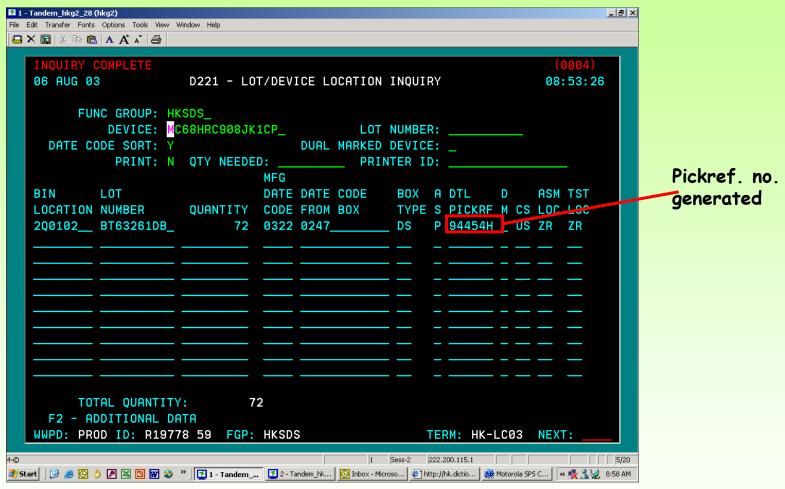

#### Inventory tracking and management at IMS

Customer Supply Analyst (CSA) allocates pick ticket based on information at WWPD

Pick up box according to pick ticket

Pick acknowledgement at Tandem and capture box information by scanner