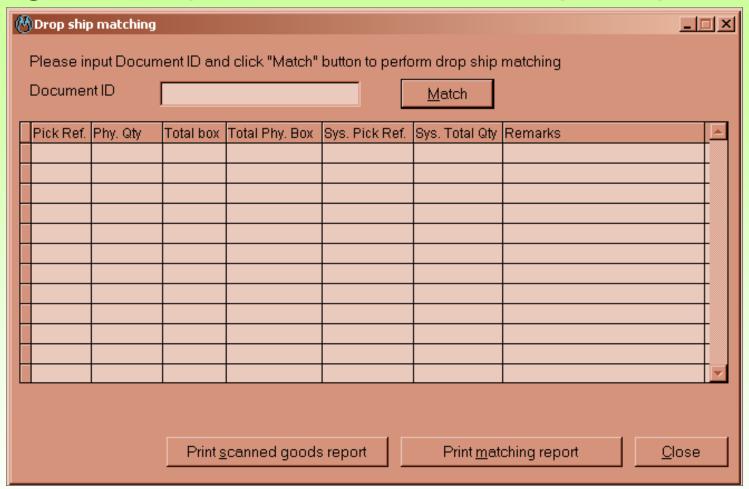

#### Perform matching in DCLS

Pass cartons to forwarders

D/C staff collect shipment from the Receiving Area to D/C

Upload information onto DCLS

Drop ship matching in DCLS

Pass drop shipment to forwarders