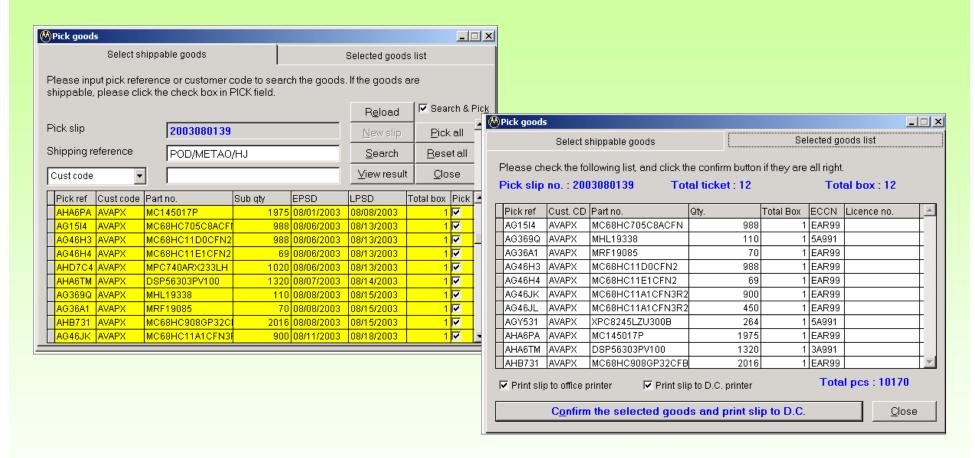

### Shipping staff prepare shippable goods list (pick slip) at DCLS

Shipping staff prepare SLI at SDMS

### Shipping staff prepare invoice and packing list at Tandem

Shipping staff send pick slip to D/C and prepare the trade declaration at SDMS

D/C staff pick up shippable goods and scan the box information above