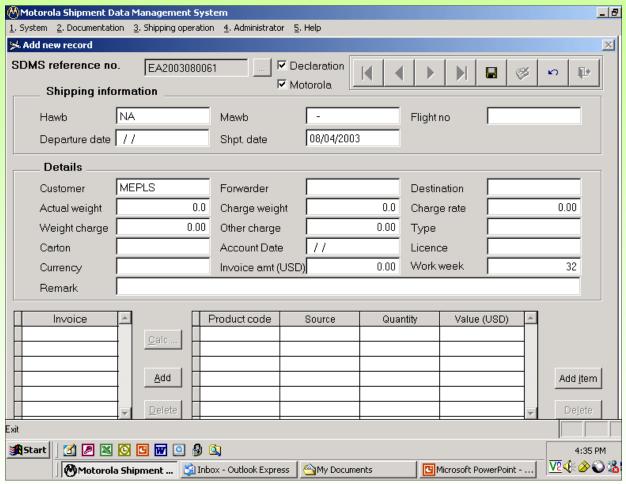

### Shipping staff prepare shippable goods list (pick slip) at DCLS

Shipping staff prepare SLI at SDMS

### Shipping staff prepare invoice and packing list at Tandem

Shipping staff send pick slip to D/C and prepare the trade declaration at SDMS

D/C staff pick up shippable goods and scan the box information above