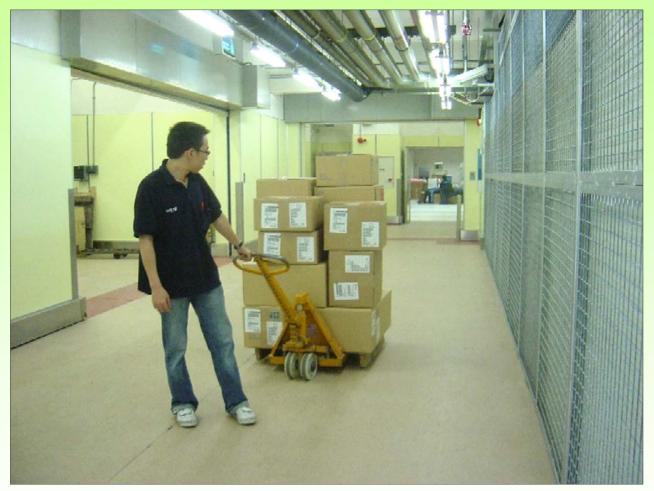

#### Perform matching in DCLS

Pass cartons to forwarders

D/C staff collect shipment from the Receiving Area to D/C

Upload information onto DCLS

Drop ship matching in DCLS

Pass drop shipment to forwarders