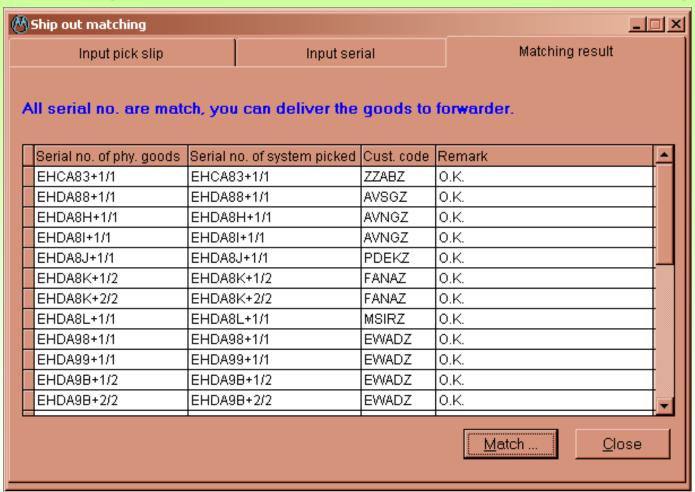

#### Perform matching in DCLS

Pass cartons to forwarders

D/C staff collect shipment from the Receiving Area to D/C

Upload information onto DCLS

Drop ship matching in DCLS

Pass drop shipment to forwarders