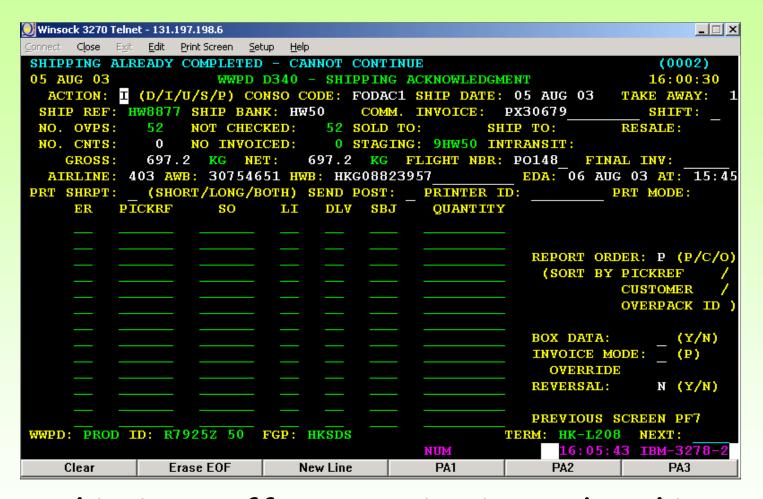

#### Perform matching in DCLS

Pass cartons to forwarders

D/C staff collect shipment from the Receiving Area to D/C

Upload information onto DCLS

Drop ship matching in DCLS

Pass drop shipment to forwarders