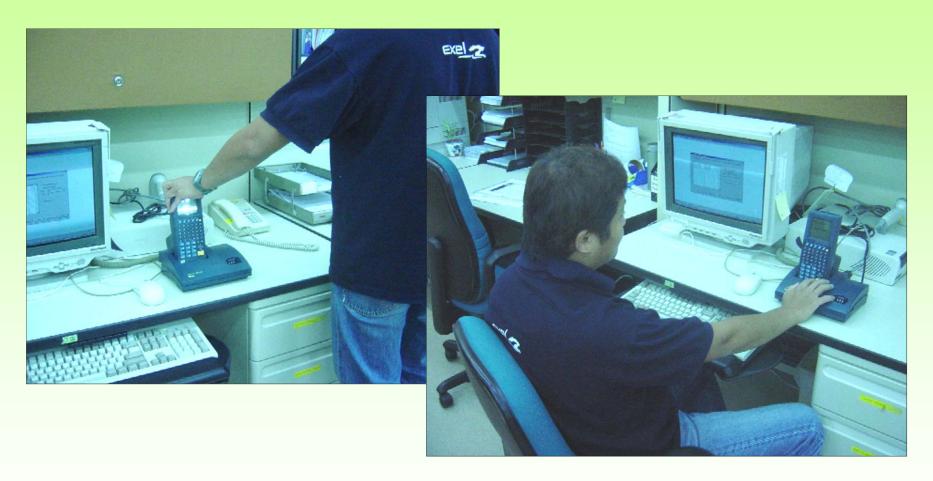

#### Inventory tracking and management at IMS

Customer Supply Analyst (CSA) allocates pick ticket based on information at WWPD

Pick up box according to pick ticket

Pick acknowledgement at Tandem and capture box information by scanner

### Pack acknowledgement at Tandem and capture box information by scanner