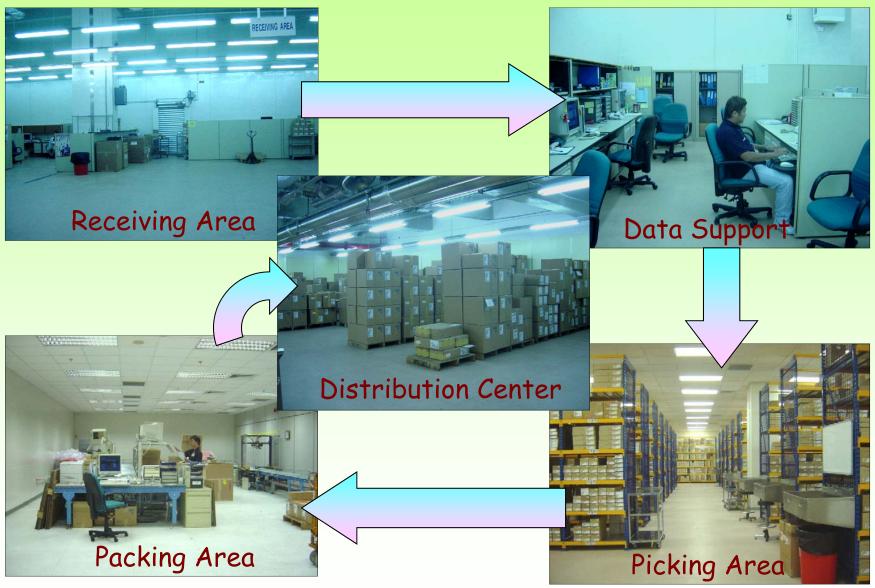

#### Hong Kong Delivery Assurance Center (HKG DAC)

#### General Stock Flow in HKG DAC

Stock in flow Stock out flow < Receiving area **Packing** area

Forwarders deliver cargoes to the Receiving Area

#### Labeling

Put the boxes onto the shelf and capture the box & location details by scanner

Upload information onto the DCLS and WWPD

Inventory tracking and management at WWPD

#### Inventory tracking and management at IMS

Customer Supply Analyst (CSA) allocates pick ticket based on information at WWPD

Pick up box according to pick ticket

Pick acknowledgement at Tandem and capture box information by scanner

Transfer the boxes with the pick ticket to the Packing Area

### Pack acknowledgement at Tandem and capture box information by scanner

### Pack the intermediate boxes with right-sized carton box

Transfer cartons to D/C

Shelving at D/C and capture the box & location details by scanner

Upload information onto DCLS